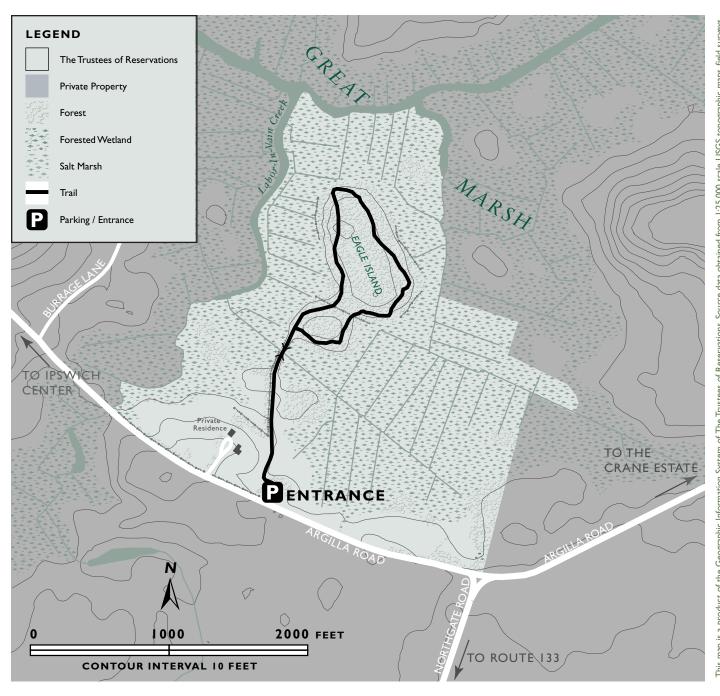

## HAMLIN RESERVATION (135 ACRES)

Argilla Road • Ipswich, Massachusetts
978.356.4351 • neregion@ttor.org • www.thetrustees.org

## A PROPERTY OF THE TRUSTEES OF RESERVATIONS

walking / hiki (moderate)

PICNICKING

X-COUNTRY SKIING / SNOWSHOEING

BIRD WATCHING

DOGS NOT

This map is a product of the Geographic Information System of The Trustees of Reservations. Source data obtained from 1:25,000 scale USGS topographic maps, field surveys, Global Positioning System (GPS), and the Massachusetts Executive Office of Environmental Affairs, MassGIS. Boundary lines and trail locations are approximate. March 2003.